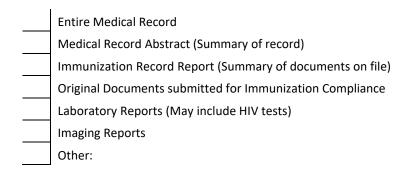

## PLEASE COMPLETE BOTH PAGES

Please check all items for which release is approved. Note that your health record may include communicable disease, HIV, drug, alcohol or mental health information. Your submittal of this form indicates understanding of this information and consent to release these records.